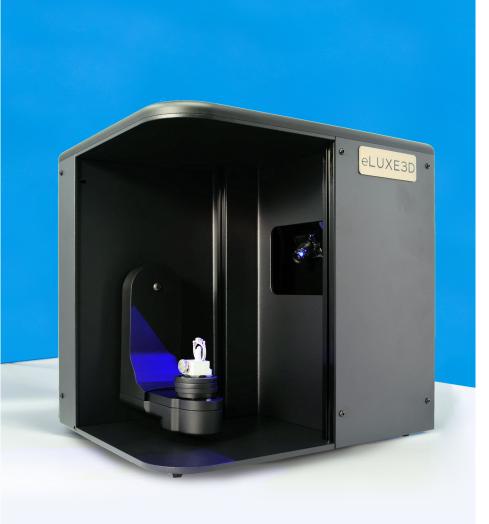

#### SPECIFICATIONS

| Model                 | Platinum                       |
|-----------------------|--------------------------------|
| Scanning Area         | 25x40mm - 120x95mm             |
| 3D Scanning Principle | Structured Light 3D Scanning   |
| Accuracy              | ≤10µm                          |
| Resolution            | 0.024mm ~ 24 microns           |
| Rotation Axis         | 2 axis                         |
| Camera Resolution     | 2x8.0 mp                       |
| Weight                | 7.5kg / 16.5lbs                |
| Connectivity          | usb 2.0/usb 3.0/WiFi           |
| Output Format         | STL/OBJ/PLY                    |
| O/S                   | Windows 10, Windows 11, 64 bit |