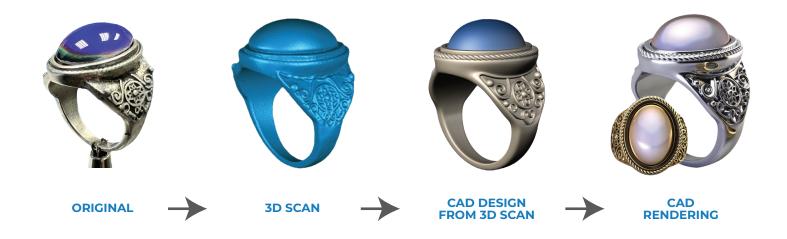

## eLUXE3D PLATINUM

#### SPECIFICATIONS

| Model                 | Platinum                       |
|-----------------------|--------------------------------|
| Scanning Area         | 25x40mm - 120x95mm             |
| 3D Scanning Principle | Structured Light 3D Scanning   |
| Accuracy              | ≤10µm                          |
| Resolution            | 0.024mm ~ 24 microns           |
| Rotation Axis         | 2 axis                         |
| Camera Resolution     | 2x8.0 mp                       |
| Weight                | 7.5kg / 16.5lbs                |
| Connectivity          | usb 2.0/usb 3.0/WiFi           |
| Output Format         | STL/OBJ/PLY                    |
| O/S                   | Windows 10, Windows 11, 64 bit |

# IRREGULAR GEMSTONE







# **HEIRLOOM**









#### **APPLICATIONS**



Irregular Gem Stone

**Reverse Engineering** 

### THE STANDARD FOR JEWELRY SCANNING



248.247.3800 | info@eluxe3D.com | www.eluxe3D.com