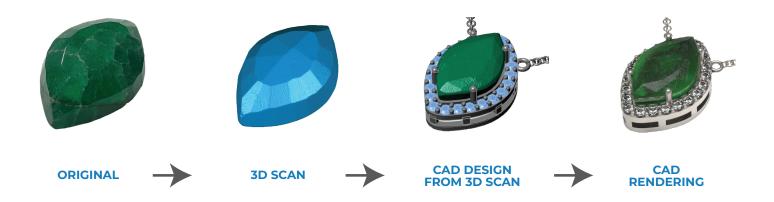

T WEDDING BANDS









## eLUXE3D PLATINUM

#### SPECIFICATIONS

| Model                 | Platinum                       |
|-----------------------|--------------------------------|
| Scanning Area         | 25x40mm - 120x95mm             |
| 3D Scanning Principle | Structured Light 3D Scanning   |
| Accuracy              | ≤10µm                          |
| Resolution            | 0.024mm ~ 24 microns           |
| Rotation Axis         | 2 axis                         |
| Camera Resolution     | 2x8.0 mp                       |
| Weight                | 7.5kg / 16.5lbs                |
| Connectivity          | usb 2.0/usb 3.0/WiFi           |
| Output Format         | STL/OBJ/PLY                    |
| O/S                   | Windows 10, Windows 11, 64 bit |

# IRREGULAR GEMSTONE







# **HEIRLOOM**









#### **APPLICATIONS**



Irregular Gem Stone

**Reverse Engineering** 

### THE STANDARD FOR JEWELRY SCANNING



248.247.3800 | info@eluxe3D.com | www.eluxe3D.com