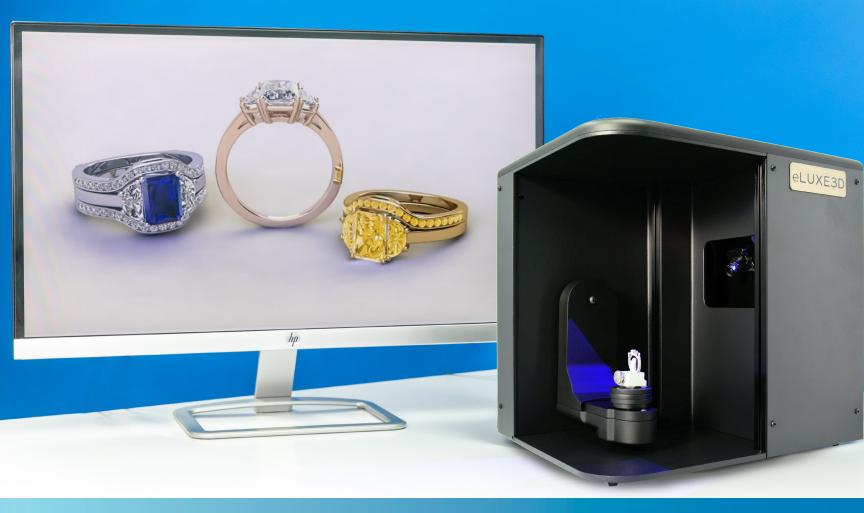

## THE STANDARD FOR JEWELRY SCANNING

www.eluxe3d.com

# THE STANDARD FOR JEWELRY SCANNING

Traditional 3D scanning technology was no match for detailrich pieces that the jewelry industry demands. It was time consuming and didn't provide accurate and timely data that is required for the modern jewelry CAD designer.

With 20 years of 3D scanning knowledge and listening closely to the needs of jewelry industry insiders, eLUXE3D has perfected the 3D scanner for the jewelry industry.